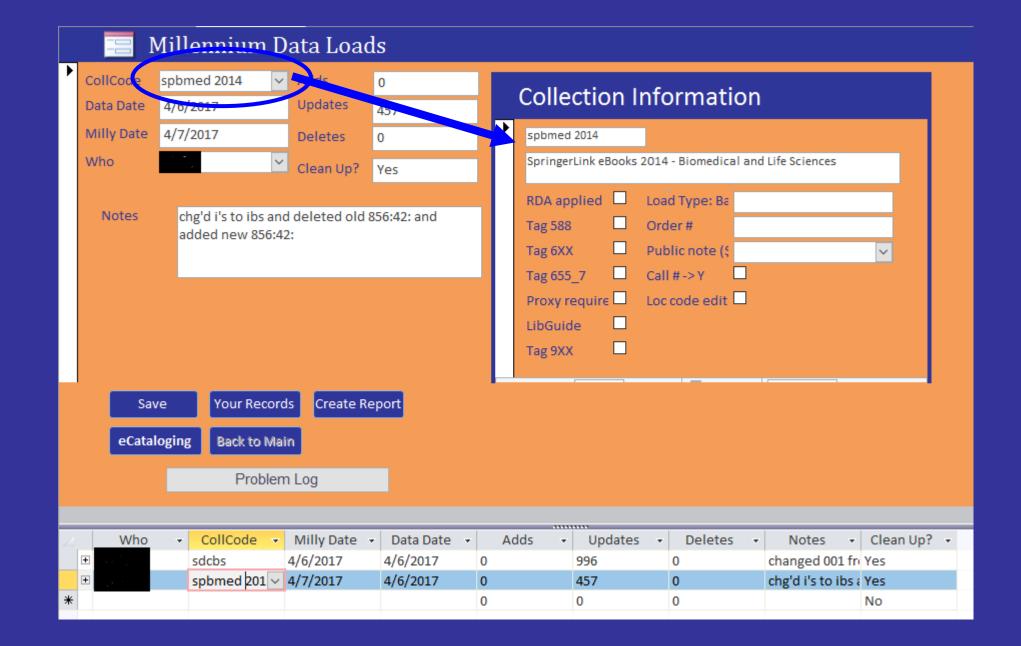

| 📃 🧾 Millennium Data Loa                                                                                                                   | ads      |                                                                                                                                                                                                                                                              |
|-------------------------------------------------------------------------------------------------------------------------------------------|----------|--------------------------------------------------------------------------------------------------------------------------------------------------------------------------------------------------------------------------------------------------------------|
| CollCode spbmed 2014 V Adds<br>Data Date 4/6/2017 Updates                                                                                 | 0<br>457 | Collection Information                                                                                                                                                                                                                                       |
| Milly Date 4/7/2017 Deletes<br>Who Clean Up<br>Notes chg'd i's to ibs and deleted of<br>added new 856:42:                                 | 0<br>Yes | spbmed 2014         SpringerLink eBooks 2014 - Biomedical and Life Sciences         RDA applied       Load Type: Ba         Tag 588       Order #         Tag 652,7       Call #->Y         Proxy require       Loc code edit         LibGuide       Tag 9XX |
| Save Your Records Create<br>eCataloging Back to Main<br>Problem Log<br>Who CollCode Milly Date<br>sdcbs 4/6/2017<br># Sobmed 201 4/7/2017 | Report   |                                                                                                                                                                                                                                                              |
| *                                                                                                                                         | 0        |                                                                                                                                                                                                                                                              |