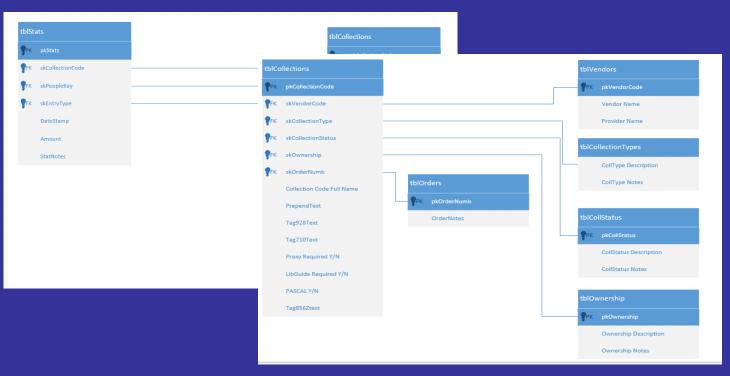

BIBLIOGRAPHIC MARC Tag OO1 starts with "1SD" AND BIBLIOGRAPHIC LOCATION = "ib"

- Create or Modify a Database?
  - Diagramed with Visio

- Create or Modify a Database?
  - Diagramed with Visio
  - Searched for existing databases

#### Need PHP, MYSQL, Apache Server

#### **Need MS Access**

- Create or Modify a Database?
  - Diagramed with Visio
  - Searched for existing databases
- What needed to be modified? Added? Hidden?
- Beta Test split database (tables on server) with 3 simultaneous users
- Reset database (clear tables, ensure "real" collection information is loaded)
- Create User documentation
- Launch MS CEASR